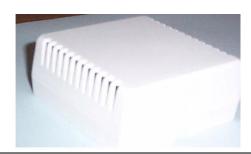

# Air-ducted wall mounted box (Resistance Thermometer)

A Pt100 sensor housed in a ventilated case to allow free air circulation around the sensor. Can be supplied with or without cable but can be wired as 2, 3 or 4-wire.

## Air-ducted wall mounted box

#### Model Ar01

Operating Temperature | -50 to 150°C

Type | Resistance Thermometer

## **General Specification**

Box dimensions

82mm x 82mm x 37mm deep

Cable option i Can be supplied with cable if required

| Model code |             |                                       |                                                                                                                  |
|------------|-------------|---------------------------------------|------------------------------------------------------------------------------------------------------------------|
| Model      | Calibration | Cable length (in Mtrs)                | Options                                                                                                          |
| Ar01       | RT          | 2 (2Mtrs)<br>3 (3Mtrs)<br>10 (10Mtrs) | <ul> <li>Cable type</li> <li>PT PTFE</li> <li>Termination</li> <li>A Flying tails</li> <li>Z Std plug</li> </ul> |