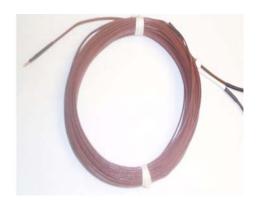

# Bead weld sensor Standard

This sensor is the most simple type of thermocouple and is therefore inexpensive. The thermocouple junction is formed directly on the end of a length of thermocouple extension cable. The exposed junction has a small thermal mass and therefore will respond quickly to temperature change. It can be attached to a surface using self adhesive pads (supplied separately), used for gas temperatures or in the case of the PVC or PTFE version immersed in fluids