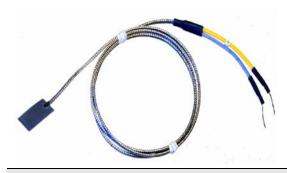

# **Leaf sensor**

A fast response sensor mounted on a 25mm x 13mm stainless steel plate, making it ideal for fitting under band and nozzle heaters. Available as a Fabricated Thermocouple only

Our standard range is shown below, although any special can be manufactured upon request.

#### Model Lf01

Operating -60 to 350°C Temperature Type | J or K Hot junction | Grounded

#### **General Specification**

Leaf Dimensions | 25mm x 13mm

Glass fibre with stainless steel over-braid Cable type

Termination 100mm flying tails

| Model code |             |                                       |                      |
|------------|-------------|---------------------------------------|----------------------|
| Model      | Calibration | Cable<br>Length                       | Ontions              |
| Model      | Calibration | (in Mtrs)                             | Options              |
| Lf01       | J<br>K      | 2 (2Mtrs)<br>3 (3Mtrs)<br>10 (10Mtrs) | — Cable type PT PTFE |
|            |             |                                       | Termination          |
|            |             |                                       | Z Std plug           |
|            |             |                                       | <b>MZ</b> Mini plug  |
|            |             |                                       | . 5                  |