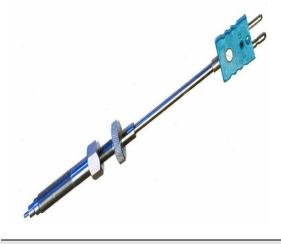

## Adjustable bolt sensor

An alternative style of melt thermocouple, which allows simple, rapid adjustment of the immersion length to suit each application. The sensing tip can be positioned between 0mm and 25mm from the end of the bolt, which allows choice of where in the melt the temperature is sensed. Adjustment can be made to the immersion depth into the melt without the removal of the sensor from the process. Alternative threads are available and a straight or right-angled stem can be specified. Each sensor is supplied with a male plug fitted.

| <b>General Specification</b> |                                                        |
|------------------------------|--------------------------------------------------------|
|                              | 152mm (6")                                             |
| Tip length                   | Adjustable between 0 and 25mm                          |
| Thread type                  | ½"UNF – 20                                             |
| Termination                  | 2-pin standard plug (come complete with mating socket) |