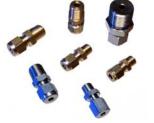

| 152mm (6")                                             |
| Tip length                   | Adjustable between 0 and 25mm                          |
| Thread type                  | ½"UNF – 20                                             |
| Termination                  | 2-pin standard plug (come complete with mating socket) |

| Calibration | Thread option | Options        |
|-------------|---------------|----------------|
|             |               | Termination    |
| J           | ½"UNF         | A 100mm flying |
| К           |               | Tails          |
| RT          |               |                |
|             |               |                |
|             |               |                |
|             | J<br>K        | J ½"UNF<br>K   |

Accessories



Compression fittings



Connectors



Extension cable

## **Helium Projects Ltd**

Projects House, Rear of 6 St Lawrence Avenue, Worthing, West Sussex, BN14 7JH Tel: +44(0) 1903 211121 Fax: +44(0) 1903 211130 email: <u>sales@helium.uk.net</u> Website: <u>www.helium.uk.net</u>