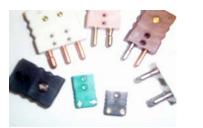

6")                                             |
| Tip length                   | Adjustable between 0 and 25mm                          |
| Thread type                  | ½"UNF – 20                                             |
| Termination                  | 2-pin standard plug (come complete with mating socket) |

| Calibration | Thread option | Options        |
|-------------|---------------|----------------|
|             |               | Termination    |
| J           | ½"UNF         | A 100mm flying |
| К           |               | Tails          |
| RT          |               |                |
|             |               |                |
|             |               |                |
|             | J<br>K        | J ½"UNF<br>K   |

Accessories



Compression fittings



Connectors



Extension cable

## **Helium Projects Ltd**

Projects House, Rear of 6 St Lawrence Avenue, Worthing, West Sussex, BN14 7JH Tel: +44(0) 1903 211121 Fax: +44(0) 1903 211130 email: <u>sales@helium.uk.net</u> Website: <u>www.helium.uk.net</u>